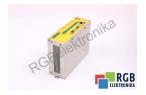

## Repair UCS31A SEW EURODRIVE

We will repair every SEW EURODRIVE device. If you cannot find the device that interests you, please contact us. We collect the devices free of charge via a courier or in person, thanks to which we are able to carry out the repair within several hours. We will diagnose your equipment for free, and if you do not decide on our service, you will not incur any costs. We offer 24 months warranty for all completed repairs. We are available 24/7, also at weekends and on holidays. Call us 24/7: +48 71 750 09 77 and receive immediate help.

## **SPECIFICATIONS**

MANUFACTURER SEW EURODRIVE

MODEL UCS31A CATEGORY PLC Systems WEIGHT 2.0 kg